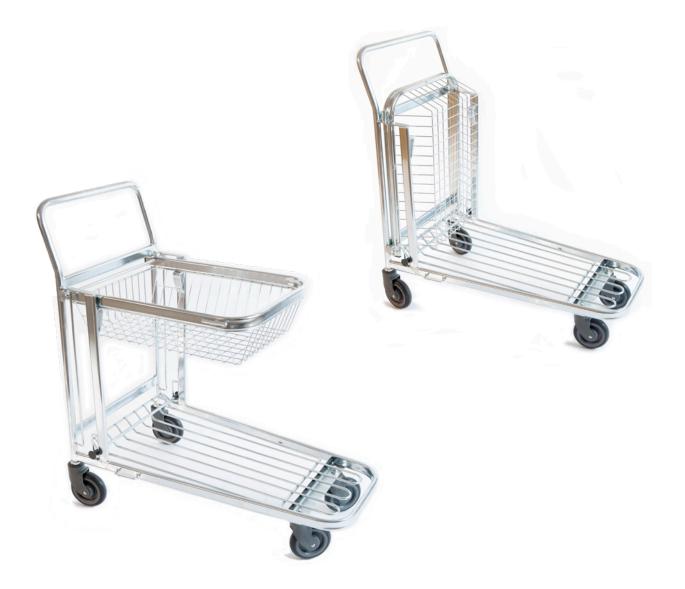

## > JUNIOR MED KORG

Over many years, this faithful servant has transported tons of loads. From heavy boxes of bananas to light parcels. Its flexible design of oval tubing in combination with its collapsible upper shelf made it a highly popular favourite among transport trolleys.

This model has now been designed with a basket as upper shelf. If you need a coin lock on the trolley, such obviously can be mounted.

## > PRODUCT INFORMATION

- Total length 970 mm
- Width 520 mm
- Height at handle 995 mm
- Height at basket 760 mm
- Total loading capacity 300 kg, 100 kg on the basket
- Wheels, ball bearings 125x30 mm
- Nesting 260 mm