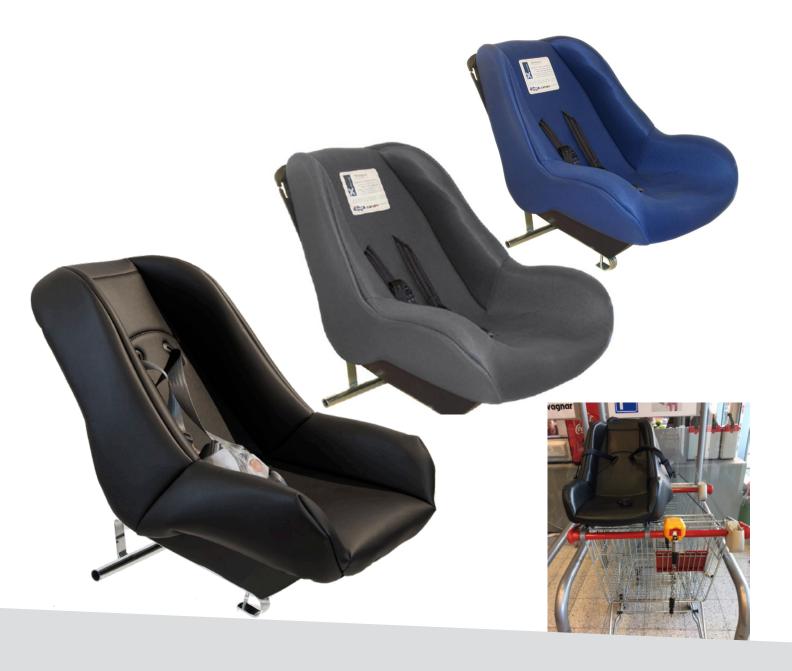

## > KLIPPAN CHILD CARRIER

If you would like to equip an existing shopping trolley with a child carrier, then our Klippan child carrier, either with PVC-coated fabric upholstery or fabric upholstery, is the obvious choice. The child seat is fastened with telescoping mounts.

Net weight: 3.2 kg Blue fabric upholstery 100% polyester

| MODEL    | KLIPPAN CARRIER WITH GREY<br>FABRIC UPHOLSTERY | KLIPPAN CARRIER WITH PVC-COATED FABRIC UPHOLSTERY | BLUE FABRIC FOR KLIPPAN CARRIER |
|----------|------------------------------------------------|---------------------------------------------------|---------------------------------|
| ITEM NO. | 171000                                         | 171002                                            | 171011                          |